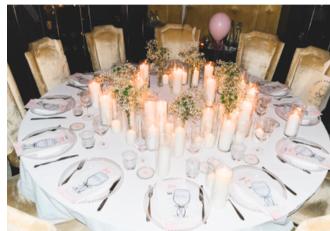

Perfect for small to medium events, Cibo's main dining room marries the historic charm of this Vancouver classic 1908 building with rustic Italian elements, featuring high ceilings, wooden beam accents, rich brown terracotta flooring, and heritage brick walls. Plus, specials touches like the cozy glow of our crackling fireplace; its own private wine bar and drop down projector for slideshow presentations. Let our enchanting venue set the stage for your memorable celebration, where every moment is infused with elegance and sophistication.