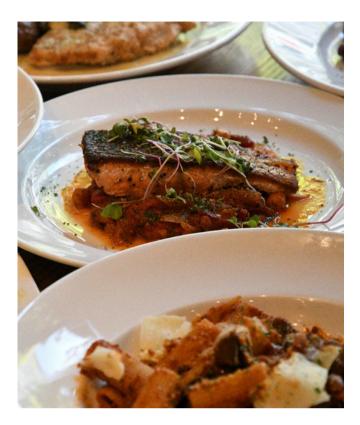

### THE FOOD

THE CIBO KITCHEN WORKS WITH MOTHER NATURE AND CHANGES MENUS WITH THE SEASONS; INGREDIENTS ARE SUBJECT TO AVAILABILITY

Cibo Trattoria is the perfect spot to celebrate your event with authentic Italian cuisine prepared in a traditional manner using ethically-sourced, seasonal and local ingredients. We pride ourselves on crafting exquisite menus for your gathering by showcasing rustic elegance in each dish. Set and group menus are available upon request.