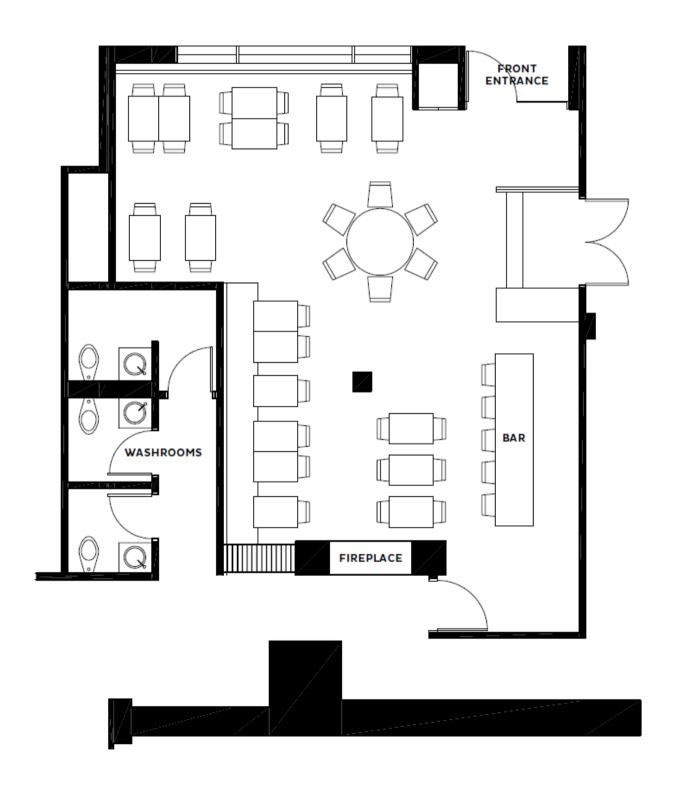

## **RESTAURANT CONFIGURATION OPTIONS**

OPTION 2 - FULL VENUE

Seated Style - up to 46 guests Reception Style - up to 52 guests FLOORPLANS ARE NOT TO SCALE AND LAYOUTS CAN ALTER SLIGHTLY.