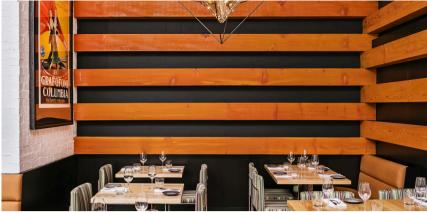

### THE RESTAURANT

SEATED STYLE- 46 GUESTS
RECEPTION STYLE- 52 GUESTS

IMMERSE YOURSELF IN THE RUSTIC CHARM OF OUR MAIN DINING ROOM—AN ENCHANTING SETTING PERFECTLY SUITED FOR THE MOST MEMORABLE OCCASIONS. WHETHER IT 'S AN INTIMATE WEDDING CELEBRATION, CORPORATE EVENT, OR OTHER SPECIAL EVENT

Perfect for small to medium events, Cibo's main dining room marries the historic charm of this Vancouver classic 1908 building with rustic Italian elements, featuring high ceilings, wooden beam accents, rich brown terracotta flooring, and heritage brick walls. Plus, specials touches like the cozy glow of our crackling fireplace; its own private wine bar and drop down projector for slideshow presentations. Let our enchanting venue set the stage for your memorable celebration, where every moment is infused with elegance and sophistication.