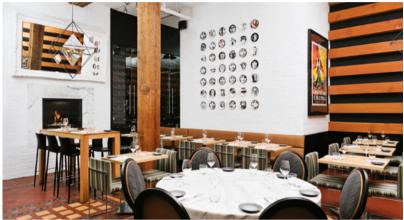

### THE RESTAURANT

SEATED STYLE- 46 GUESTS
RECEPTION STYLE- 52 GUESTS

IMMERSE YOURSELF IN THE RUSTIC CHARM OF OUR MAIN DINING ROOM—AN ENCHANTING SETTING PERFECTLY SUITED FOR THE MOST MEMORABLE OCCASIONS. WHETHER IT 'S AN INTIMATE WEDDING CELEBRATION, CORPORATE EVENT, OR OTHER SPECIAL EVENT

Perfect for small to medium events, Cibo's main dining room marries the historic charm of this Vancouver classic 1908 building with rustic Italian elements, featuring high ceilings, wooden beam accents, rich brown terracotta flooring, and heritage brick walls. Plus, specials touches like the cozy glow of our crackling fireplace; its own private wine bar and drop down projector for slideshow presentations. Let our enchanting venue set the stage for your memorable celebration, where every moment is infused with elegance and sophistication.