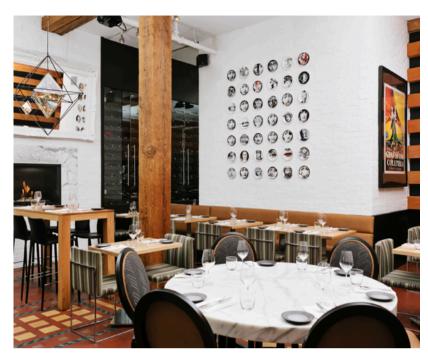

### THE RESTAURANT

SEATED STYLE- 46 GUESTS
RECEPTION STYLE- 52 GUESTS

IMMERSE YOURSELF IN THE RUSTIC CHARM OF OUR MAIN DINING ROOM—AN ENCHANTING SETTING PERFECTLY SUITED FOR THE MOST MEMORABLE OCCASIONS. WHETHER IT 'S AN INTIMATE WEDDING CELEBRATION, CORPORATE EVENT, OR OTHER SPECIAL EVENT

Perfect for small to medium events, Cibo's main dining room marries the historic charm of this Vancouver classic 1908 building with rustic Italian elements, featuring high ceilings, wooden beam accents, rich brown terracotta flooring, and heritage brick walls. Plus, specials touches like the cozy glow of our crackling fireplace; its own private wine bar and drop down projector for slideshow presentations. Let our enchanting venue set the stage for your memorable celebration, where every moment is infused with elegance and sophistication.