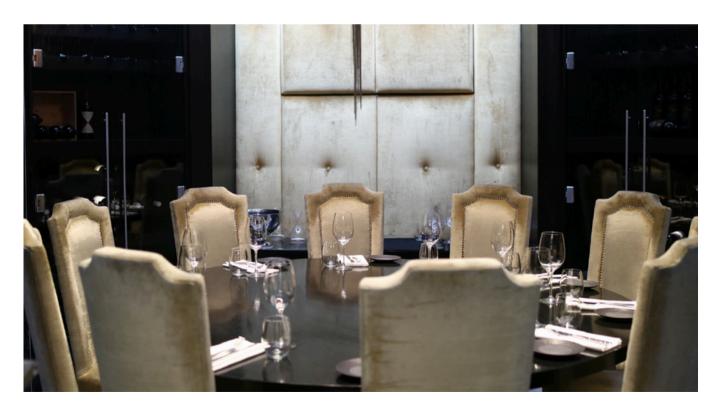

### THE RESTAURANT

SEATED STYLE- 46 GUESTS
RECEPTION STYLE- 52 GUESTS

IMMERSE YOURSELF IN THE RUSTIC CHARM OF OUR MAIN DINING ROOM—AN ENCHANTING SETTING PERFECTLY SUITED FOR THE MOST MEMORABLE OCCASIONS. WHETHER IT 'S AN INTIMATE WEDDING CELEBRATION, CORPORATE EVENT, OR OTHER SPECIAL EVENT

Perfect for small to medium events, Cibo's main dining room marries the historic charm of this Vancouver classic 1908 building with rustic Italian elements, featuring high ceilings, wooden beam accents, rich brown terracotta flooring, and heritage brick walls. Plus, specials touches like the cozy glow of our crackling fireplace; its own private wine bar and drop down projector for slideshow presentations. Let our enchanting venue set the stage for your memorable celebration, where every moment is infused with elegance and sophistication.