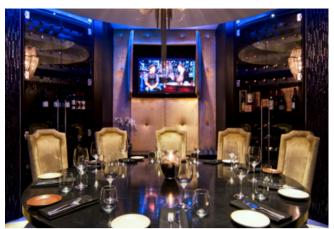

### THE MADONNA ROOM

SEATS UP TO 10 GUESTS

STEP INTO AN ATMOSPHERE OF ELEGANCE AND LUXURY IN OUR INTIMATE PRIVATE DINING SPACE, PERFECT FOR CORPORATE EVENTS, WEDDINGS, AND SPECIAL OCCASIONS.

Immerse yourself in an exclusive private dining experience, where you'll be surrounded by refined sophistication, adorned with enchanting gold and black accents, luminous tile-surround, and exquisite Carrera marble flooring. Delight under the radiance of an imported Italian chandelier, creating the perfect ambiance for your special event amidst the heart of Downtown Vancouver.

### **ROOM AMENITIES & FEATURES**

- Adjustable Lighting
- · Air Conditioning and Temperature Control
- 55" TV
- HDMI Set Up