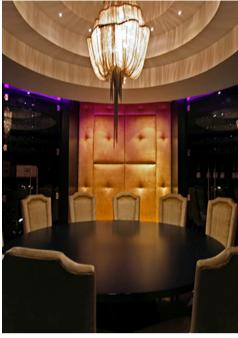

### THE MADONNA ROOM

SEATS UP TO 10 GUESTS

STEP INTO AN ATMOSPHERE OF ELEGANCE AND LUXURY IN OUR INTIMATE PRIVATE DINING SPACE, PERFECT FOR CORPORATE EVENTS, WEDDINGS, AND SPECIAL OCCASIONS.

Immerse yourself in an exclusive private dining experience, where you'll be surrounded by refined sophistication, adorned with enchanting gold and black accents, luminous tile-surround, and exquisite Carrera marble flooring. Delight under the radiance of an imported Italian chandelier, creating the perfect ambiance for your special event amidst the heart of Downtown Vancouver.