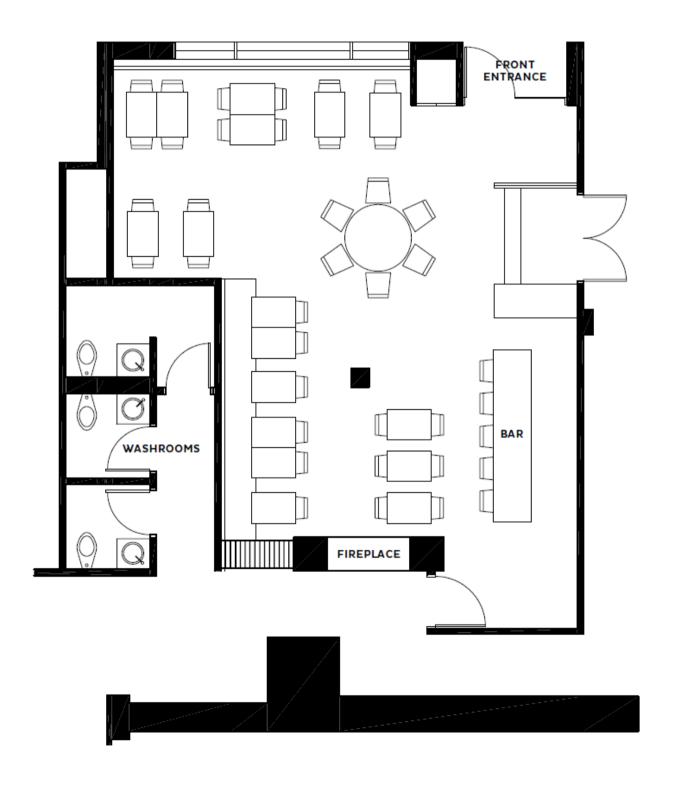

## **RESTAURANT CONFIGURATION OPTIONS**

OPTION 1 - FULL VENUE BUY-OUT

Seated Style - up to 46 guests Reception Style - up to 52 guests FLOORPLANS ARE NOT TO SCALE AND LAYOUTS CAN ALTER SLIGHTLY.